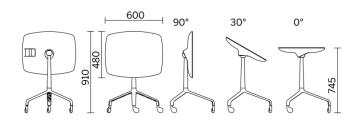

### **UseMe**

Winner of the most prestigious international prizes, the Good Design Award and the Red Dot Design Award, UseMe is a system of multi-functional tables with a unique and cutting-edge design. Minimalist and understated lines shape a strategic small furniture item for the optimisation of space and comfort when using contemporary devices. The top, with possible slant of 30°, has a support system which ensures optimal visualisation of the screen in an ergonomic position.

#### **Models**

H 740 round top

H 740 rectangular top

H 740 round top with casters

H 740 rectangular top with casters

H 842 round top with casters