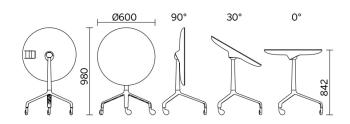

### **UseMe**

Winner of the most prestigious international prizes, the Good Design Award and the Red Dot Design Award, UseMe is a system of multi-functional tables with a unique and cutting-edge design. Minimalist and understated lines shape a strategic small furniture item for the optimisation of space and comfort when using contemporary devices. The top, with possible slant of 30°, has a support system which ensures optimal visualisation of the screen in an ergonomic position.

#### **Models**

H 740 round top

H 740 rectangular top

H 740 round top with casters

H 740 rectangular top with casters

H 842 round top with casters

# sitland

600 → 90° 30° 0° H 842 rectangular 480 top with casters 917 90° 30° 0° Ø600 Height adjustment, rond top 1420 1187 600 90° 30° 0° Ш 480 Height adjustment, 1360 rectangular 1187 top

| sitland |  |  |
|---------|--|--|
|         |  |  |
|         |  |  |
|         |  |  |
|         |  |  |
|         |  |  |
|         |  |  |
|         |  |  |
|         |  |  |
|         |  |  |
|         |  |  |
|         |  |  |
|         |  |  |
|         |  |  |
|         |  |  |
|         |  |  |
|         |  |  |
|         |  |  |
|         |  |  |
|         |  |  |
|         |  |  |
|         |  |  |
|         |  |  |
|         |  |  |