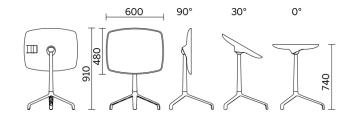

### **UseMe**

Winner of the most prestigious international prizes, the Good Design Award and the Red Dot Design Award, UseMe is a system of multi-functional tables with a unique and cutting-edge design. Minimalist and understated lines shape a strategic small furniture item for the optimisation of space and comfort when using contemporary devices. The top, with possible slant of 30°, has a support system which ensures optimal visualisation of the screen in an ergonomic position.

#### **Models**

H 740 round top

H 740 rectangular top

H 740 round top with casters

H 740 rectangular top with casters

H 842 round top with casters