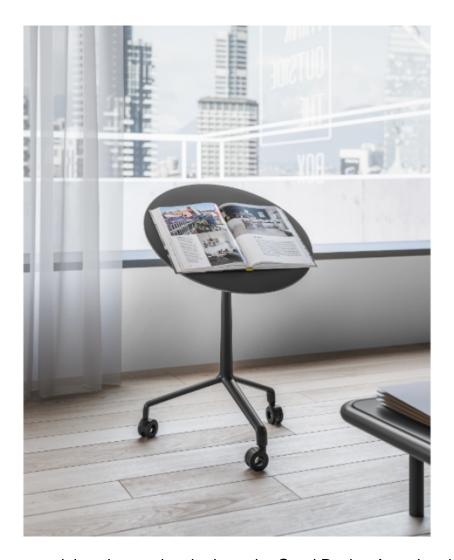

### **UseMe**

Winner of the most prestigious international prizes, the Good Design Award and the Red Dot Design Award, UseMe is a system of multi-functional tables with a unique and cutting-edge design. Minimalist and understated lines shape a strategic small furniture item for the optimisation of space and comfort when using contemporary devices. The top, with possible slant of 30°, has a support system which ensures optimal visualisation of the screen in an ergonomic position.

#### **Models**

H 740 round top

H 740 rectangular top

H 740 round top with casters

H 740 rectangular top with casters

H 842 round top with casters