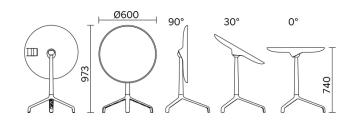

### **UseMe**

Winner of the most prestigious international prizes, the Good Design Award and the Red Dot Design Award, UseMe is a system of multi-functional tables with a unique and cutting-edge design. Minimalist and understated lines shape a strategic small furniture item for the optimisation of space and comfort when using contemporary devices. The top, with possible slant of 30°, has a support system which ensures optimal visualisation of the screen in an ergonomic position.

#### **Models**

H 740 round top

H 740 rectangular top

H 740 round top with casters

H 740 rectangular top with casters

H 842 round top with casters

# sitland

600 → 90° 30° 0° H 842 rectangular 480 top with casters 917 90° 30° 0° Ø600 Height adjustment, rond top 1420 1187 600 90° 30° 0° Ш 480 Height adjustment, 1360 rectangular 1187 top

| sitland |  |  |
|---------|--|--|
|         |  |  |
|         |  |  |
|         |  |  |
|         |  |  |
|         |  |  |
|         |  |  |
|         |  |  |
|         |  |  |
|         |  |  |
|         |  |  |
|         |  |  |
|         |  |  |
|         |  |  |
|         |  |  |
|         |  |  |
|         |  |  |
|         |  |  |
|         |  |  |
|         |  |  |
|         |  |  |
|         |  |  |
|         |  |  |
|         |  |  |