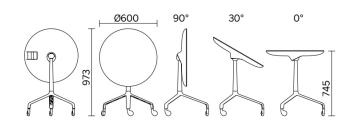

### **UseMe**

Winner of the most prestigious international prizes, the Good Design Award and the Red Dot Design Award, UseMe is a system of multi-functional tables with a unique and cutting-edge design. Minimalist and understated lines shape a strategic small furniture item for the optimisation of space and comfort when using contemporary devices. The top, with possible slant of 30°, has a support system which ensures optimal visualisation of the screen in an ergonomic position.

#### **Models**

H 740 round top

H 740 rectangular top

H 740 round top with casters

H 740 rectangular top with casters

H 842 round top with casters